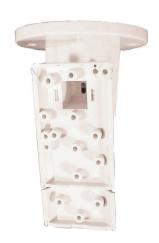

# **B338 Universal Ceiling-mount Bracket**

www.boschsecurity.com

Surface-mount the swiveling B338 plastic ceiling mount to the ceiling. It is suitable for use with many detector types. The vertical swivel range is +7° to -16°, while the horizontal swivel range is ±45°.

#### **B338 Universal Ceiling-mount Bracket**

Swiveling plastic mount for ceiling mounting. The vertical swivel range is +7° to -16°, while the horizontal swivel range is  $\pm 45^{\circ}$ .

Order number B338