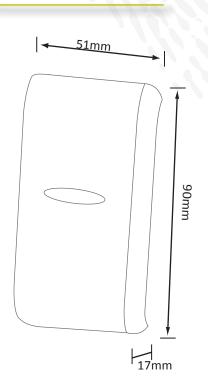

⇒Protection Standard: Ip66
⇒Resin potted electronics: Yes

⇒Dipswitch: For enrollment of Master and Delete Card

⇒Tamper switch: For higher security
⇒Dimension (mm): 90L x 51W x 17H